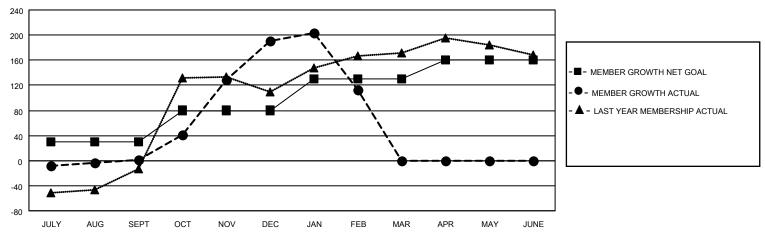

### GOALS AND ACTUAL MEMBERS CUMULATIVE

| DROPPED CLUBS: 6            |     | 42 CLUBS OF 67 ADDED 1 OR MORE<br>NEW MEMBERS | GENDER DISTRIBUTION  MALE 850 (53.70%) |              |     |
|-----------------------------|-----|-----------------------------------------------|----------------------------------------|--------------|-----|
| DROPPED MEMBERS             |     |                                               | FEMALE                                 | 733 (46.30%) |     |
| DECEASED                    | 4   | CLICK HERE FOR CUMULATIVE                     | TOTAL FAMILY UNIT MEMBERS              |              | 277 |
| CLUB CANCELLED 96 OTHER 206 |     | MEMBERSHIP DATA                               | FAMILY MEMBERS PAYING HALF             |              | 173 |
| TOTAL                       | 306 |                                               | 5023                                   |              |     |

## District 404 A2

| Clubs RESULTS FOR 2020-2021 |               |           |               | Members               |                         |                         |                                                    |  |
|-----------------------------|---------------|-----------|---------------|-----------------------|-------------------------|-------------------------|----------------------------------------------------|--|
|                             |               |           |               | RESULTS FOR 2020-2021 |                         |                         |                                                    |  |
| QUARTER                     | NEW CLUB GOAL | NEW CLUBS | DROPPED CLUBS | QUARTER MEM           | MBER GROWTH NET<br>GOAL | MEMBER GROWTH<br>ACTUAL | DROPPED<br>MEMBERS ACTUAL<br>(including transfers) |  |
| JULY/AUG/SEPT               | 1             | 0         | 0             | JULY/AUG/SEPT         | 30                      | 55                      | 50                                                 |  |
| OCT/NOV/DEC                 | 2             | 6         | 0             | OCT/NOV/DEC           | 50                      | 334                     | 143                                                |  |
| JAN/FEB/MAR                 | 1             | 0         | 6             | JAN/FEB/MAR           | 50                      | 39                      | 114                                                |  |
| APR/MAY/JUNE                | 1             | 0         | 0             | APR/MAY/JUNE          | 30                      | 0                       | 0                                                  |  |