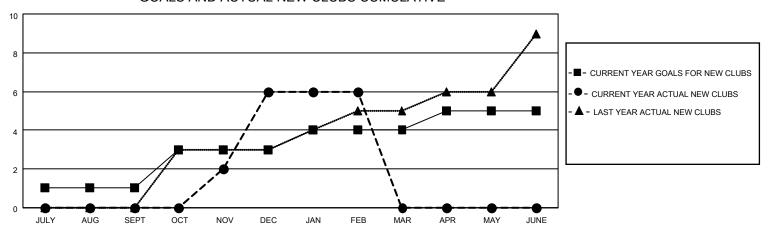

### GOALS AND ACTUAL NEW CLUBS CUMULATIVE

## District 404 A2

| Clubs RESULTS FOR 2020-2021 |               |           |               | Members               |                         |                         |                                                    |  |
|-----------------------------|---------------|-----------|---------------|-----------------------|-------------------------|-------------------------|----------------------------------------------------|--|
|                             |               |           |               | RESULTS FOR 2020-2021 |                         |                         |                                                    |  |
| QUARTER                     | NEW CLUB GOAL | NEW CLUBS | DROPPED CLUBS | QUARTER MEM           | MBER GROWTH NET<br>GOAL | MEMBER GROWTH<br>ACTUAL | DROPPED<br>MEMBERS ACTUAL<br>(including transfers) |  |
| JULY/AUG/SEPT               | 1             | 0         | 0             | JULY/AUG/SEPT         | 30                      | 55                      | 50                                                 |  |
| OCT/NOV/DEC                 | 2             | 6         | 0             | OCT/NOV/DEC           | 50                      | 334                     | 143                                                |  |
| JAN/FEB/MAR                 | 1             | 0         | 6             | JAN/FEB/MAR           | 50                      | 39                      | 114                                                |  |
| APR/MAY/JUNE                | 1             | 0         | 0             | APR/MAY/JUNE          | 30                      | 0                       | 0                                                  |  |